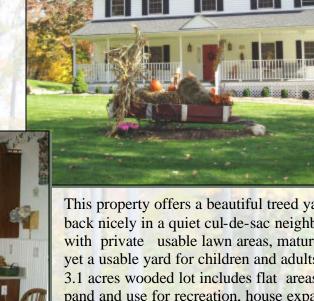

This property offers a beautiful treed yard set back nicely in a quiet cul-de-sac neighborhood with private usable lawn areas, mature trees, yet a usable yard for children and adults alike. A 3.1 acres wooded lot includes flat areas to expand and use for recreation, house expansion, or a pool. Borders and includes protected wet lands and brook and is a nature lovers dream location!