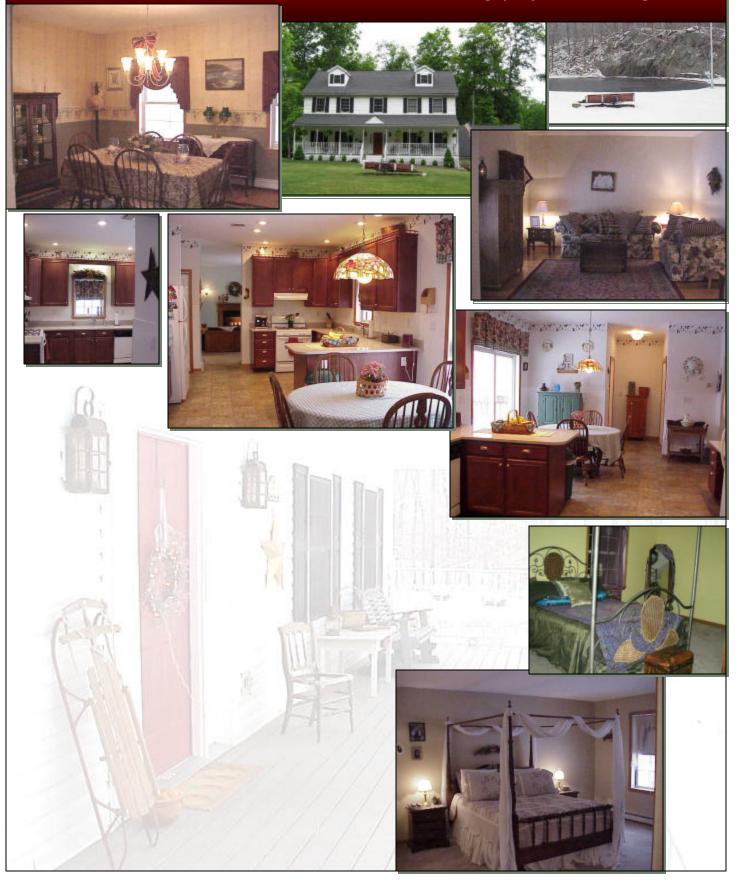

## 16 Hillary Court, Tuxedo N. y. 10987

This customized Center Hall Colonial home in southern Tuxedo offers 3.1acres of privacy and convenience to both Rt. 17 and the Thruway & easy commute to NYC and NNJ while walking distance to Sterling Forest Park in a township where more than 70% of its land is park land and forever wild forest.

- 4 Bedrooms/2 1/2 baths with master suite
- 9 ft ceilings
- family room
- Quartz Silestone, (Micro ban) kitchen counters & Cherry cabinetry with tiled floors.
- Formal dining room with chair rail, high ceilings
- Parlor / Living room
- Front porch and entertainment area
- Gas fireplace with antique mantle
- Wide plank authentic Pine floors
- Large 2+ car attached garage
- Central air conditioning
- Full basement with walk out ready to finish
- Insulated windows with deep traditional sills